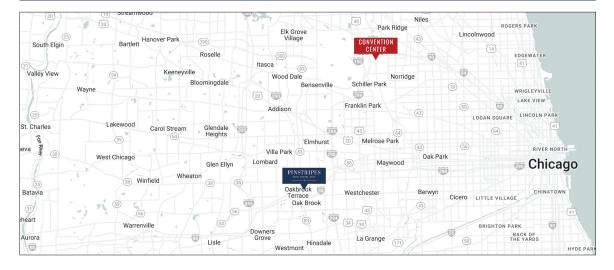

# OAKBROOK

 $\cdot$  Located off of I-88  $\,\cdot$ 

 $\cdot$  located on the perimeter of the Oakbrook Mall, off route 83  $\cdot$ 

 $\cdot\,$  13.4 MILES FROM THE DONALD E. STEPHENS CONVENTION CENTER  $\,\cdot\,$ 

 $\cdot$  16.8 MILES FROM CHICAGO O'HARE AIRPORT  $\cdot$ 

 $\cdot\,$  Central location to shopping, dining, and entertainment  $\,\cdot\,$ 

7 OAKBROOK CENTER MALL · OAK BROOK, IL | 630-575-8744 | SALES-OB@PINSTRIPES.COM

### DIRECTIONS FROM THE CONVENTION CENTER Distance 13.4 miles

#### $\cdot$ From the Donald E. Stephens Convention Center

· Take I-294 S to 22nd St in Oakbrook. Take exit 138 from I-88 W (12.7 mi)

· Continue on 22nd St (1.0 mi)

PARKING PERSONAL VEHICLES Ample space in our own parking lot!