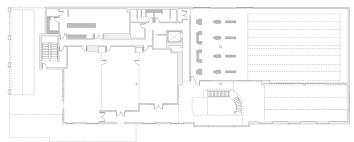

# FLOOR PLANS

FLOOR PLANS | FIRST FLOOR

| FIRST FLOOR EVENT SPACE | GUEST COUNT |
|-------------------------|-------------|
| REGUSCI ROOM            | 30          |
| ITALIAN WINE ROOM       | 10          |
| 8 BOWLING LANES         |             |
| 3 BOCCE COURTS          |             |

FLOOR PLANS | SECOND FLOOR

| SECOND FLOOR EVENT SPACE | GUEST COUNT |
|--------------------------|-------------|
| BALLROOM A               | 80          |
| BALLROOM B               | 60          |
| BALLROOM C               | 50          |
| FULL BALLROOM            | 250         |
| 8 BOWLING LANES          |             |
| <b>3 BOCCE COURTS</b>    |             |
| BUYOUT CAPACITY          | 1,000       |