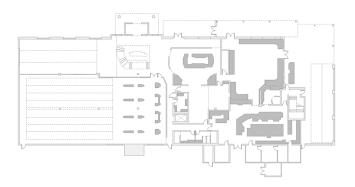

# FLOOR PLANS

FLOOR PLANS | FIRST FLOOR

| FIRST FLOOR EVENT SPACE | GUEST COUNT |
|-------------------------|-------------|
| REGUSCI ROOM            | 30          |
| ITALIAN WINE ROOM       | 10          |
| 8 BOWLING LANES         |             |
| 3 BOCCE COURTS          |             |

FLOOR PLANS | SECOND FLOOR

| SECOND FLOOR EVENT SPACE | GUEST COUNT |
|--------------------------|-------------|
| BALLROOM A               | 80          |
| BALLROOM B               | 60          |
| BALLROOM C               | 50          |
| FULL BALLROOM            | 250         |
| 8 BOWLING LANES          |             |
| <b>3 BOCCE COURTS</b>    |             |
| BUYOUT CAPACITY          | 1,000       |