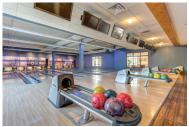

**BOWLING LANES** 

BOCCE COURTS

FIRST FLOOR PATIO

SECOND FLOOR PATIO

# FLOOR PLANS

FLOOR PLANS | FIRST FLOOR

| FIRST FLOOR EVENT SPACE | GUEST COUNT |
|-------------------------|-------------|
| REGUSCI ROOM            | 30          |
| ITALIAN WINE ROOM       | 10          |
| 8 BOWLING LANES         |             |
| 3 BOCCE COURTS          |             |

FLOOR PLANS | SECOND FLOOR

| SECOND FLOOR EVENT SPACE | GUEST COUNT |
|--------------------------|-------------|
| BALLROOM A               | 80          |
| BALLROOM B               | 60          |
| BALLROOM C               | 50          |
| FULL BALLROOM            | 250         |
| 8 BOWLING LANES          |             |
| <b>3 BOCCE COURTS</b>    |             |
| BUYOUT CAPACITY          | 1,000       |